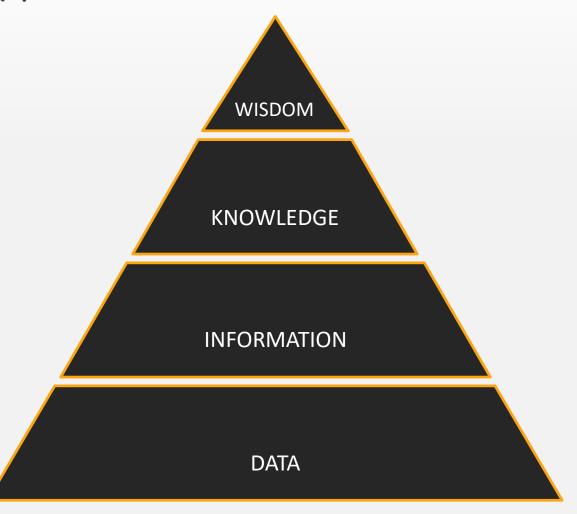

# What is $S \land PIENT$

SAPIENT is the WAY to:

Get your DATA

Convert it into INFORMATION

Apply proper KNOWLEDGE

Conceive a WISE decision

MANAGE YOUR ASSETS

Wallace, Danny P. (2007). Knowledge Management: Historical and Cross-Disciplinary Themes.